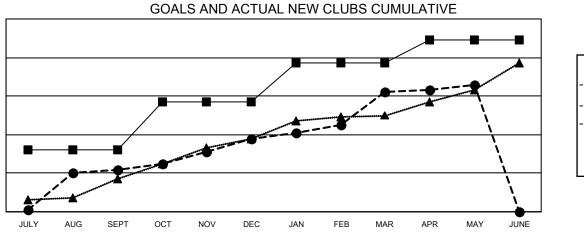

- CURRENT YEAR GOALS FOR NEW CLUBS

CURRENT YEAR ACTUAL NEW CLUBS

▲ - LAST YEAR ACTUAL NEW CLUBS