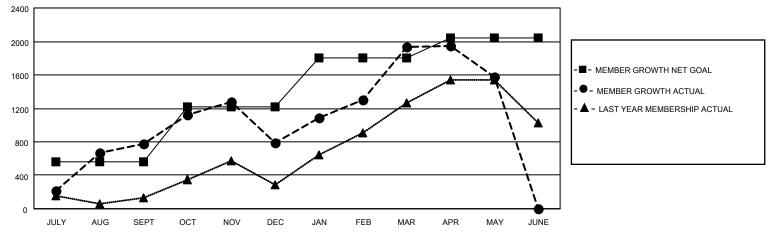

- CURRENT YEAR GOALS FOR NEW CLUBS

CURRENT YEAR ACTUAL NEW CLUBS

▲ - LAST YEAR ACTUAL NEW CLUBS